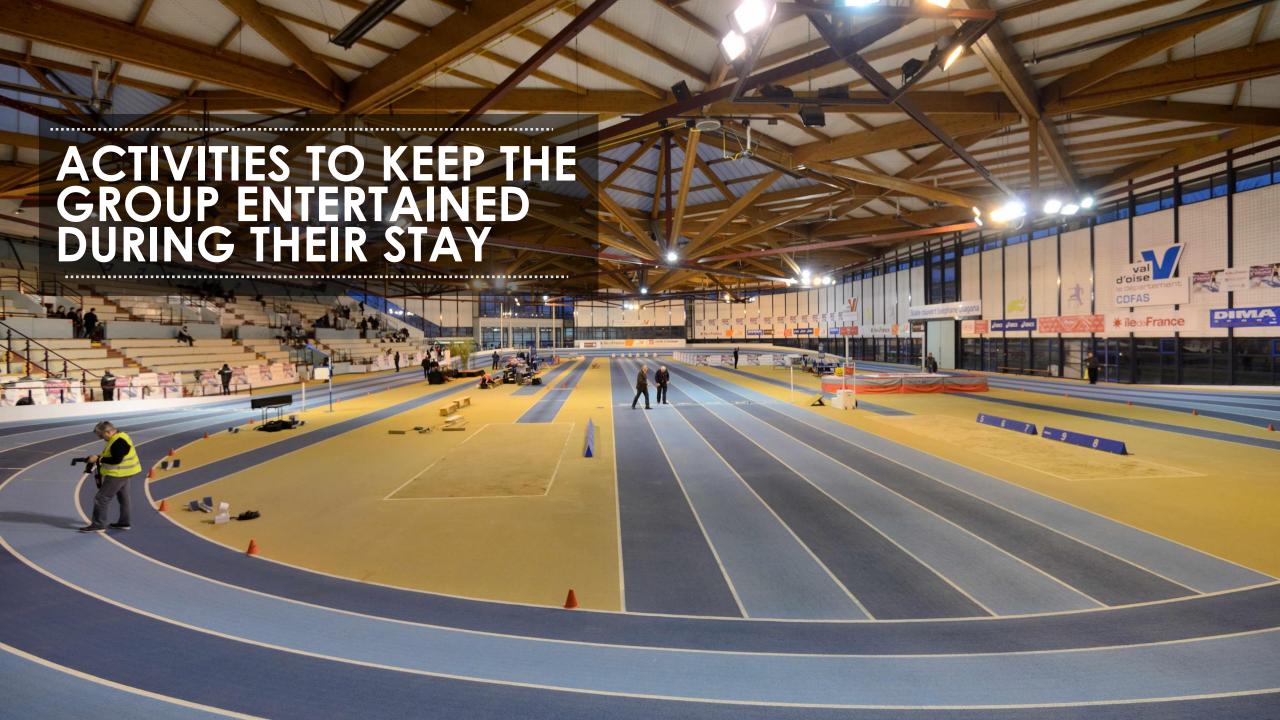

## ACCOMMODATION - C.D.F.A.S. IN EAUBONNE

Challenger Sports hand select each of our accommodation, to ensure comfort and satisfaction for our touring groups. During your stay in Paris, you will be staying at CDFAS sports centre. CDFAS has 4 main buildings located on 7 hectares where it primarily hosts the world of sports, education and culture for training, training in sports and animation. A multisport center located 20 minutes from Paris (Gare Ermont-Eaubonne) and near Roissy Charles-de-Gaulle is use to hosting many sport teams and is perfect choice for your soccer tour.